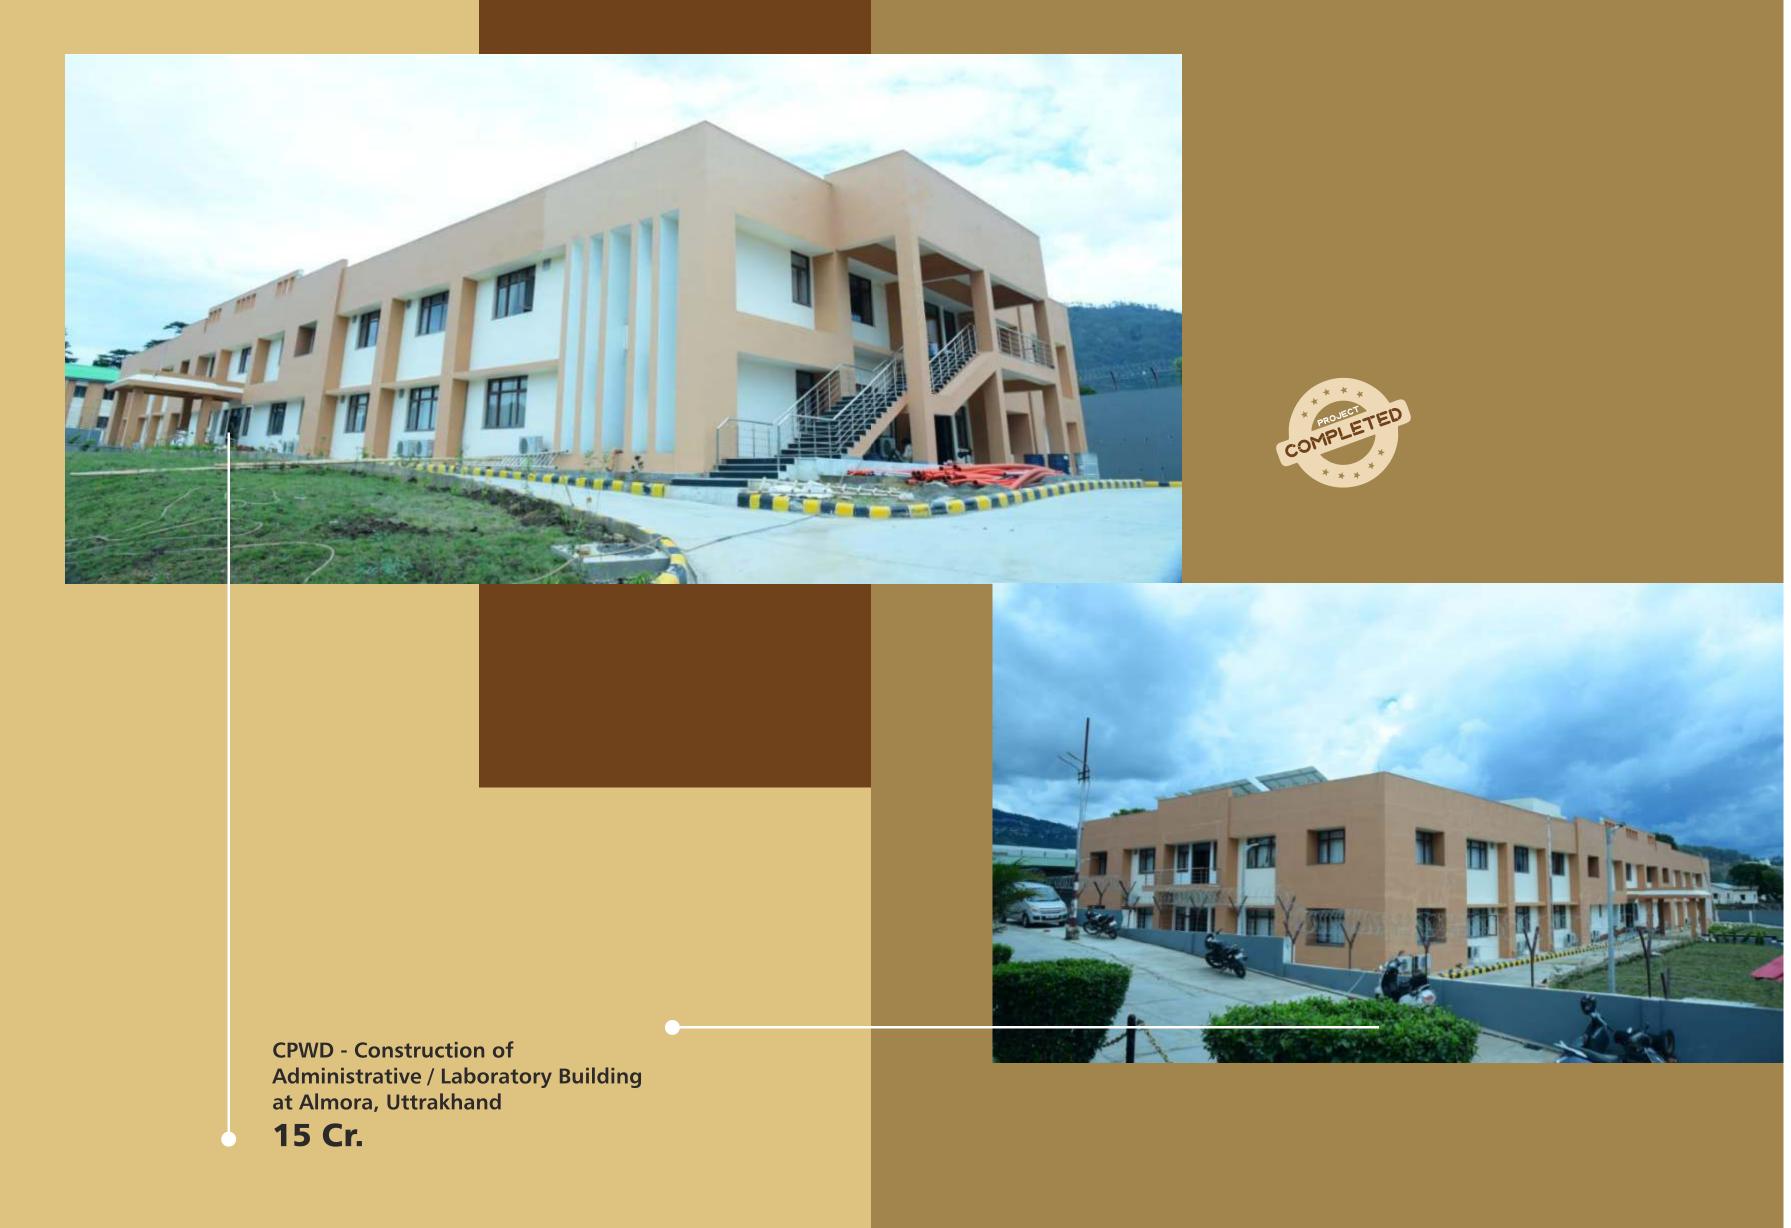

Ministry of Environment & Forest Dehradun - Olympic Size Swimming Pool 13 Cr.

All the Projects shown in the brochure were completed by Sunehari Bagh Builders Pvt Ltd.