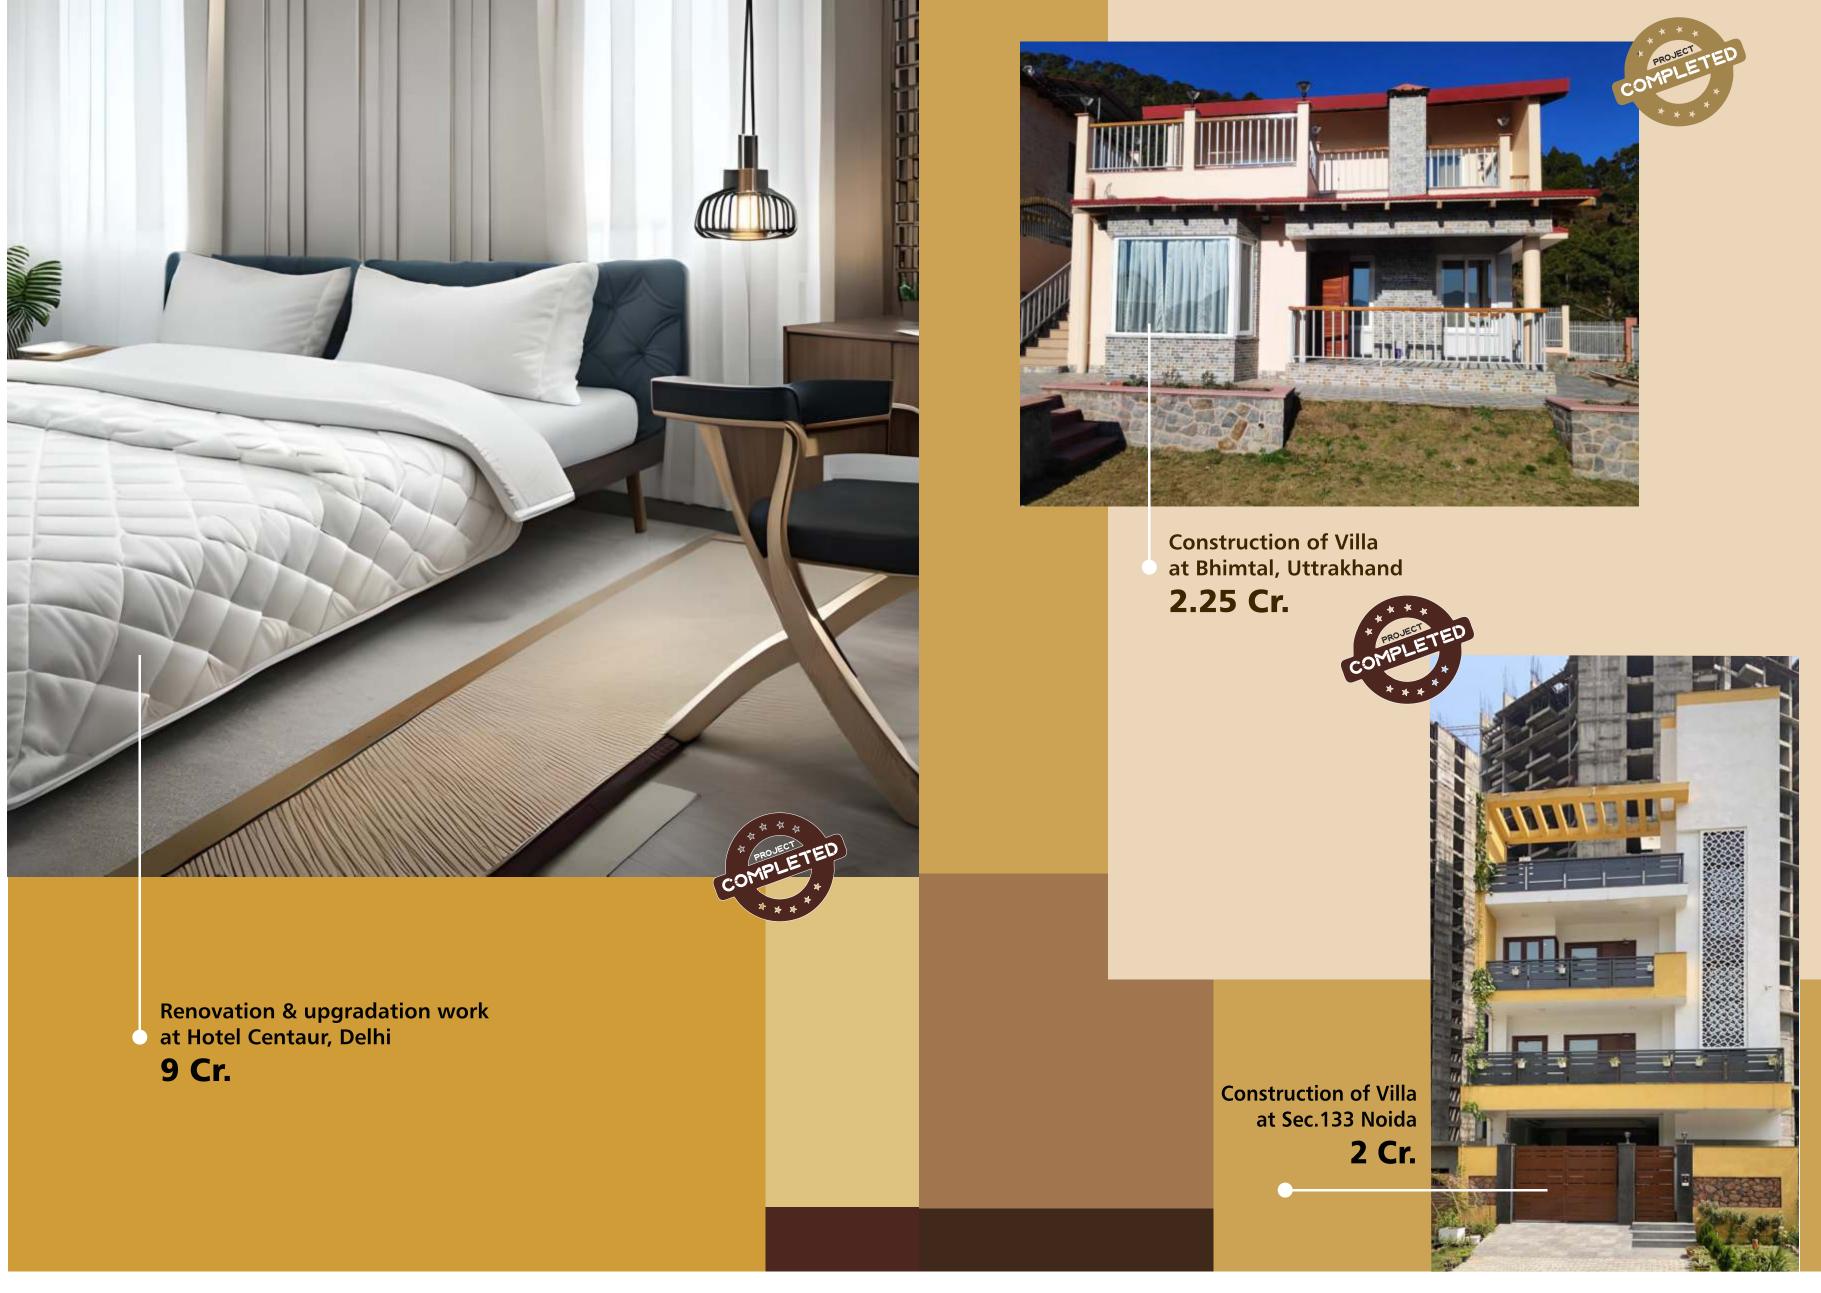

Ministry of Environment & Forest Dehradun - Olympic Size Swimming Pool 13 Cr.

All the Projects shown in the brochure were completed by Sunehari Bagh Builders Pvt Ltd.

### 12 Cr.

All the Projects shown in the brochure were completed by Sunehari Bagh Builders Pvt Ltd.

CPWD- Old Age Home at Kargil 20 Cr.

HPSIDC - Construction of New Building at Govt College Una Himachal Pradesh **8 Cr.** 