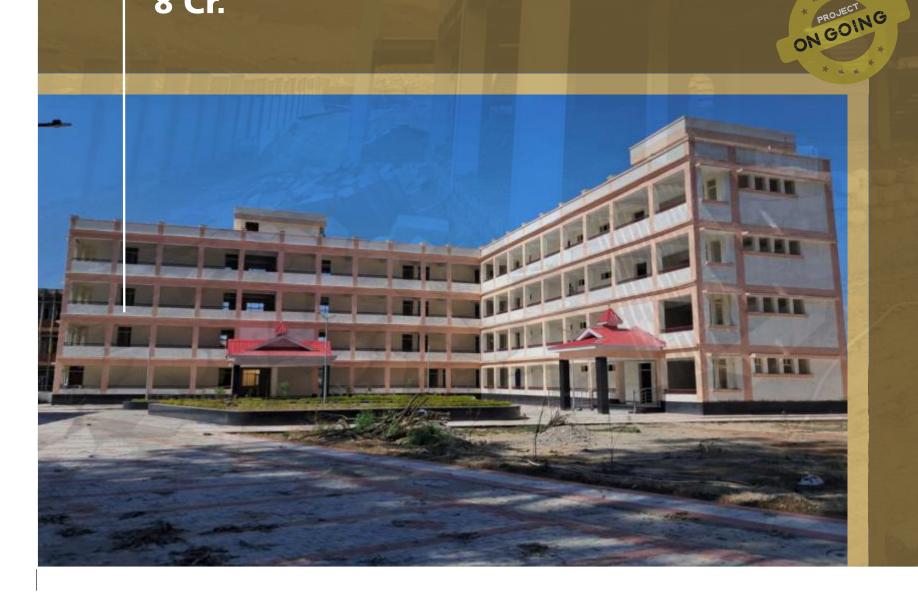

### 12 Cr.

All the Projects shown in the brochure were completed by Sunehari Bagh Builders Pvt Ltd.

CPWD- Old Age Home at Kargil 20 Cr.

HPSIDC - Construction of New Building at Govt College Una Himachal Pradesh **8 Cr.** 