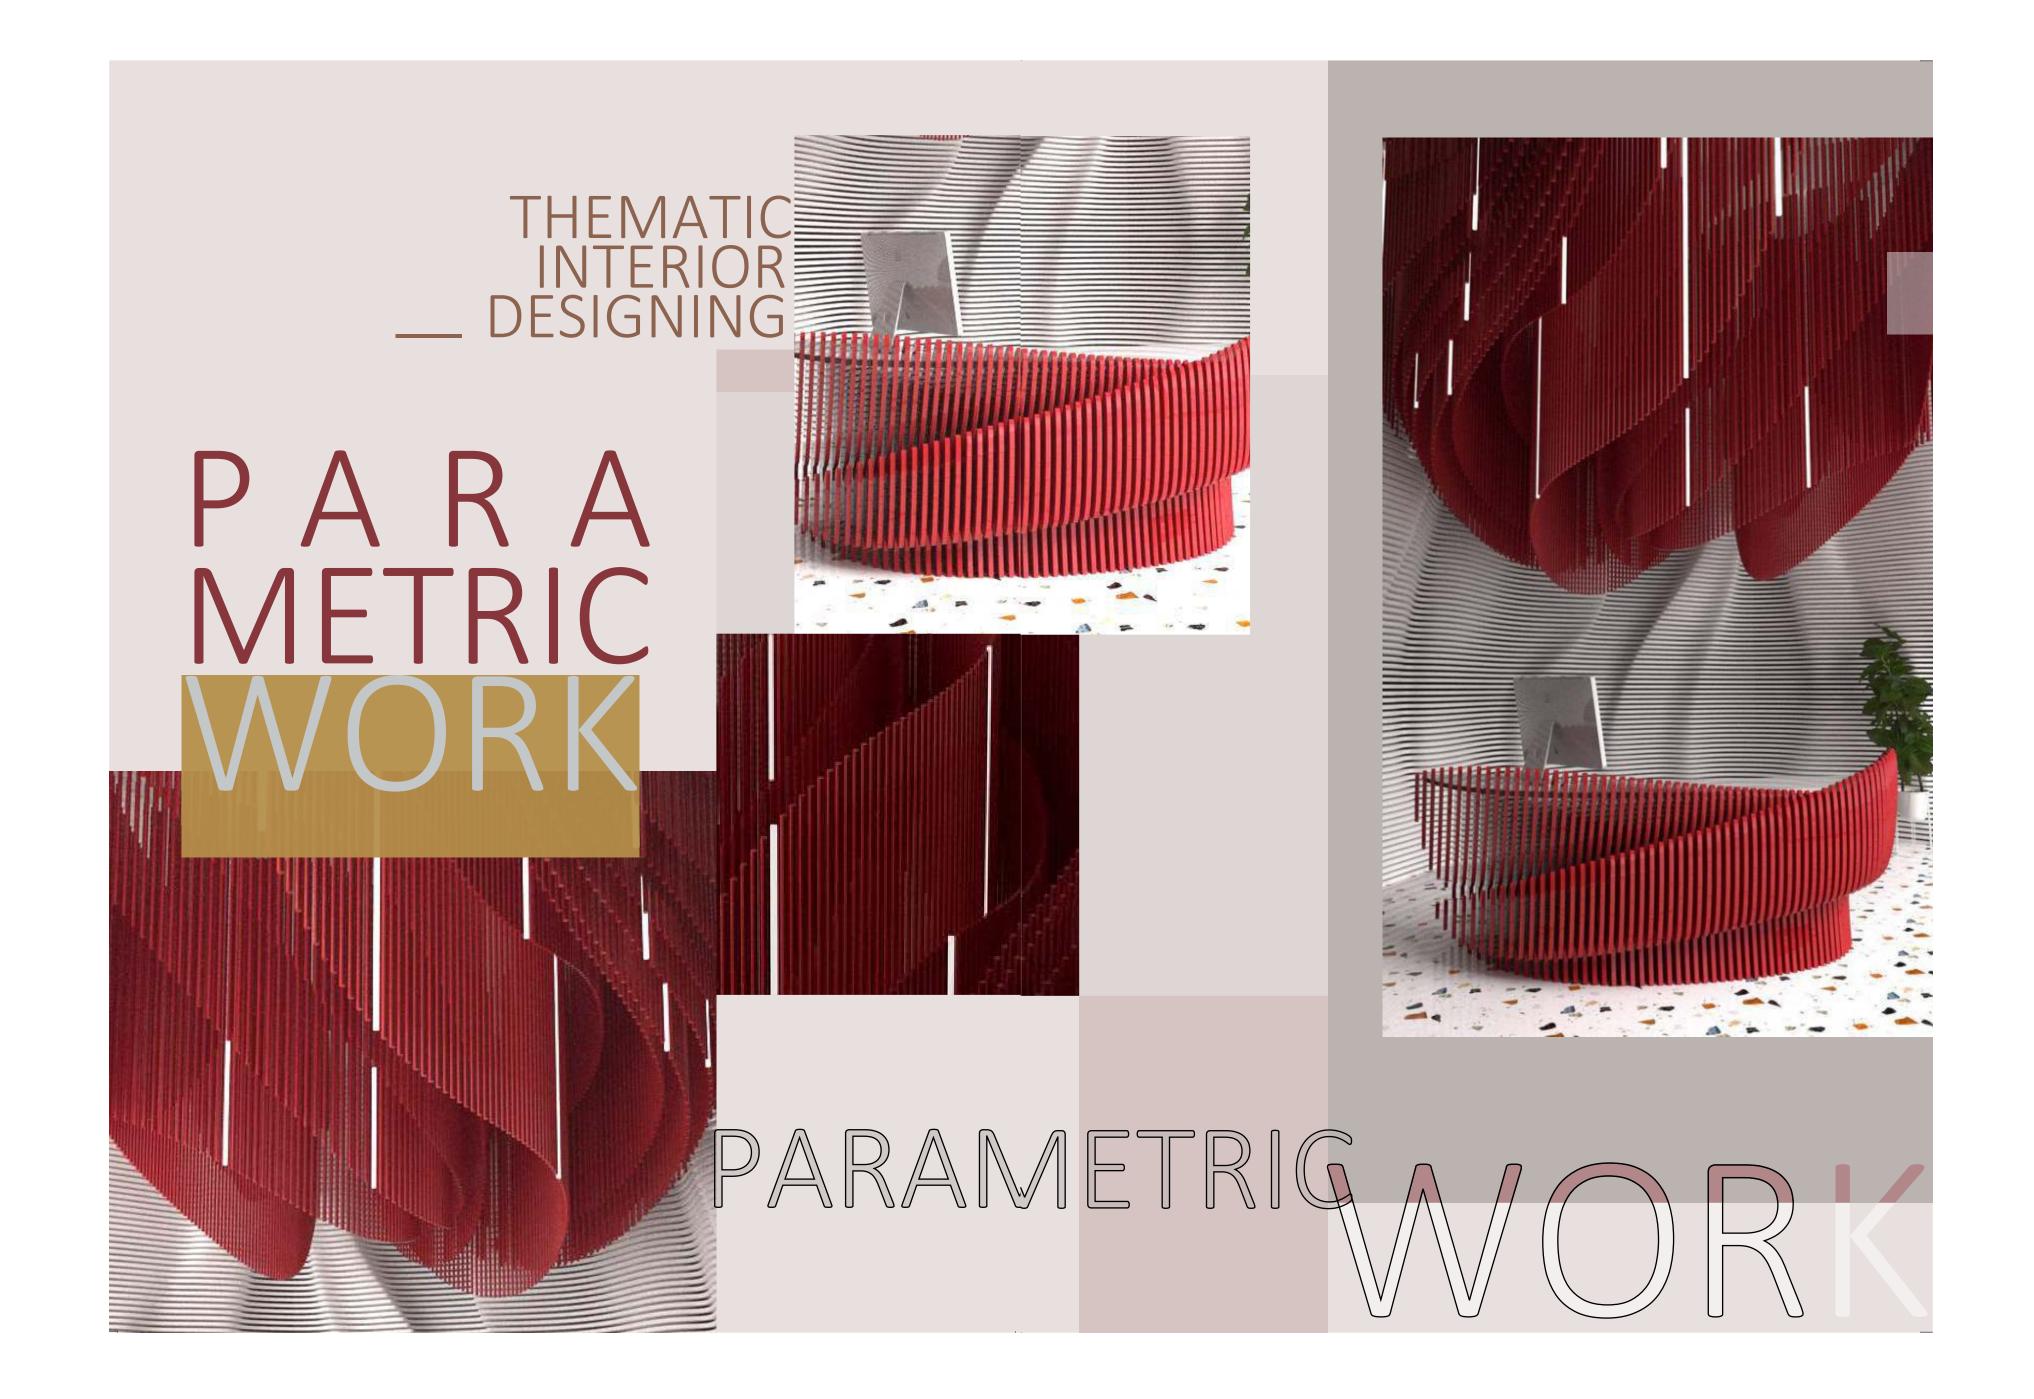

ubmitted that quality of electrical work is very good.

Sanjeev Aggarwal EE (E) – Haldwani CPWD, Haldwani









Ministry of Environment & Forest Dehradun - Olympic Size Swimming Pool 13 Cr.

All the Projects shown in the brochure were completed by Sunehari Bagh Builders Pvt Ltd.





### **Border Road Organisation (BRO)**

Multilevel Parking & LGSF Building work at Border Roads Organization (BRO) Delhi

### 12 Cr.



All the Projects shown in the brochure were completed by Sunehari Bagh Builders Pvt Ltd.





CPWD- Old Age Home at Kargil 20 Cr.

HPSIDC - Construction of New Building at Govt College Una Himachal Pradesh **8 Cr.** 

PROJECT NG





. .

TTTTT







IOCL Mathura-Substation & Road work **16 Cr.** 





CPWD -Construction of CECRC Hostel, Karaikudi Tamilnadu **20 Cr.** 







### INTERIOR DESIGNING

## INTERIOR DESIGNING