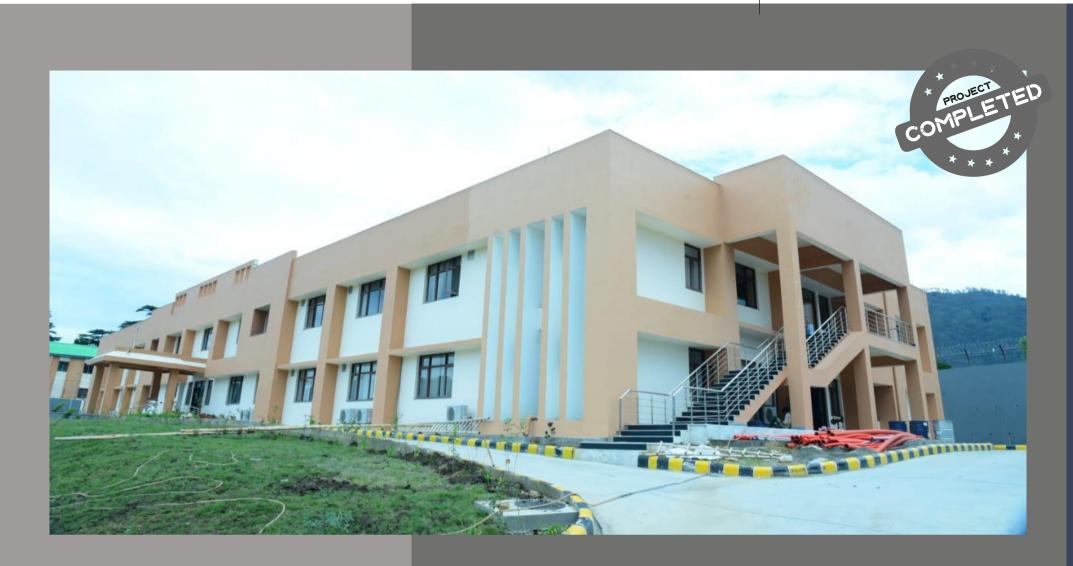

CPWD -Construction of Administrative /Laboratory 15 Cr Building at Almora, Uttrakhand