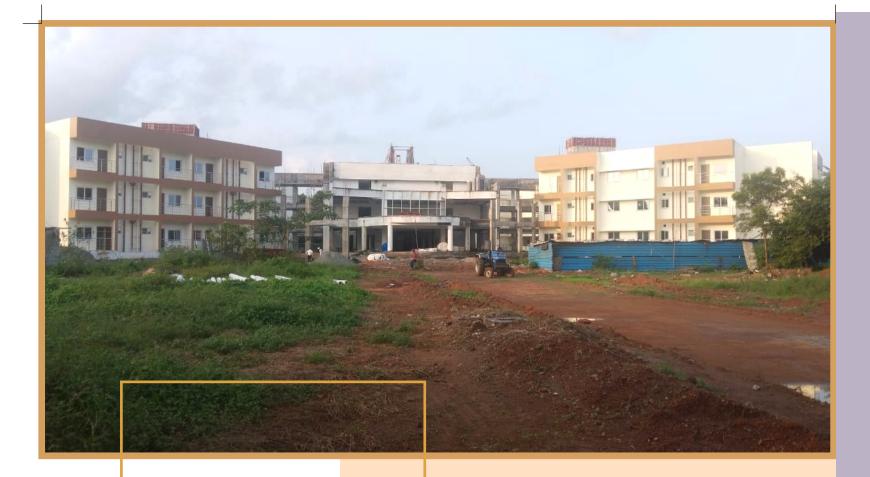

CPWD -Construction of Administrative /Laboratory 15 Cr Building at Almora, Uttrakhand