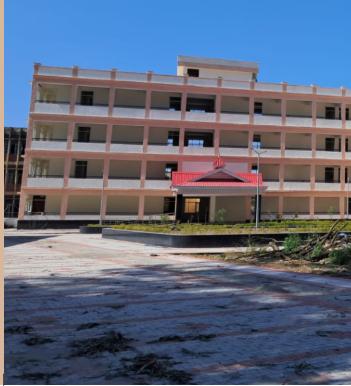

CPWD -Construction of Administrative /Laboratory 15 Cr Building at Almora, Uttrakhand