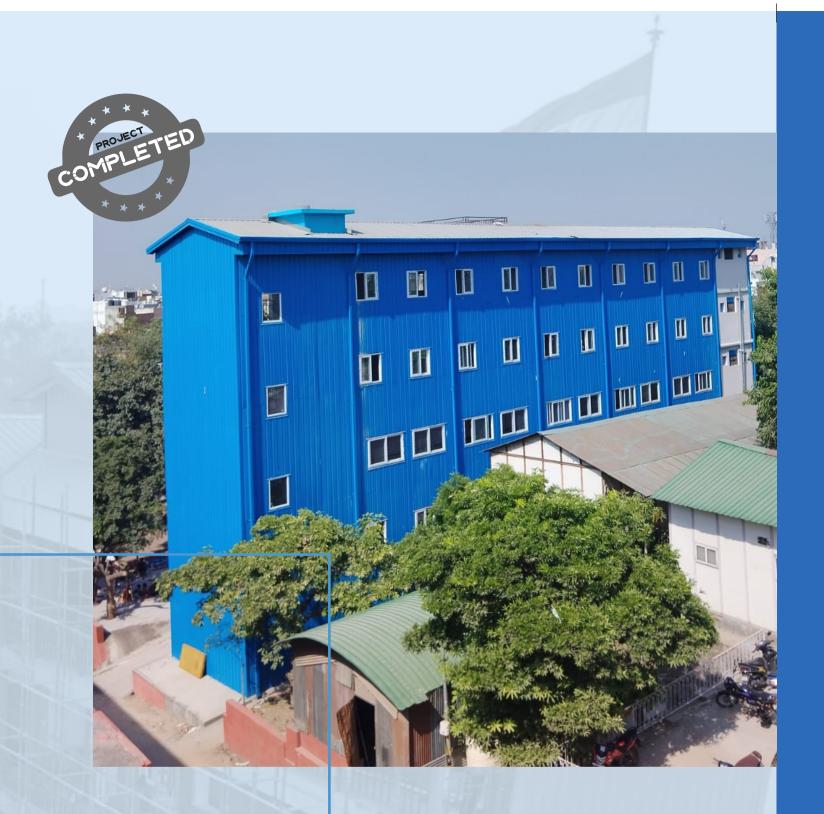

## "

M /s Sunehari Bagh Builders Pvt. Ltd. has delivered an outstanding performance in the completion of project " Construction of QA Laboratory Building at Faridabad, Haryana". Their dedication, expertise, and professionalism have been key factors in the successful delivery of the project.