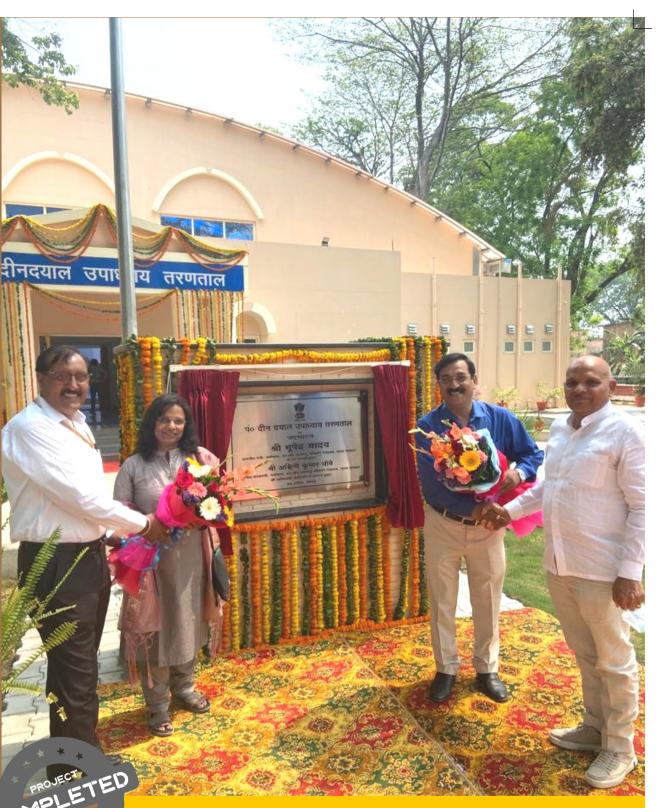

CPWD -Construction of Administrative /Laboratory 15 Cr Building at Almora, Uttrakhand