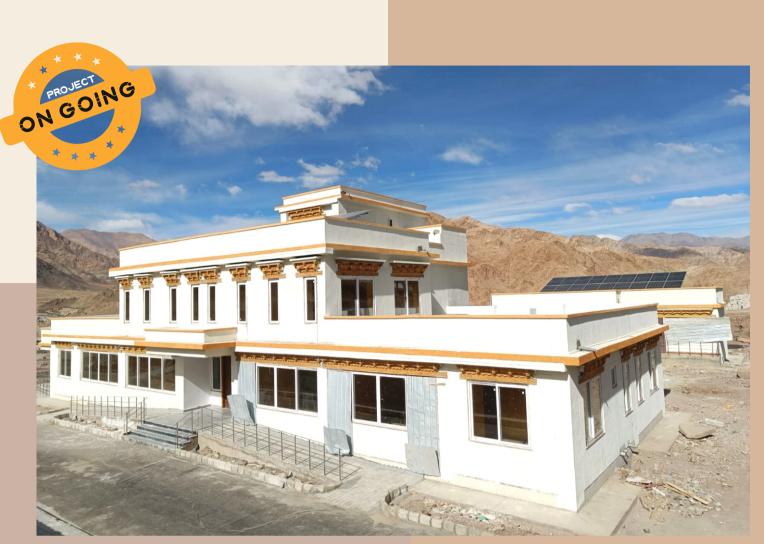

# CPWD- Old Age Home at Kargil 20 Cr 8 Cr ON GOING

CPWD-Kendriya Vidhalaya/ Teachers Quarter's at Bageshwar, Uttarakhand 25 Cr

\*Due to security reasons pictures are not shown for above projects.

QUALITY, TECHNOLOGY, INNOVATION